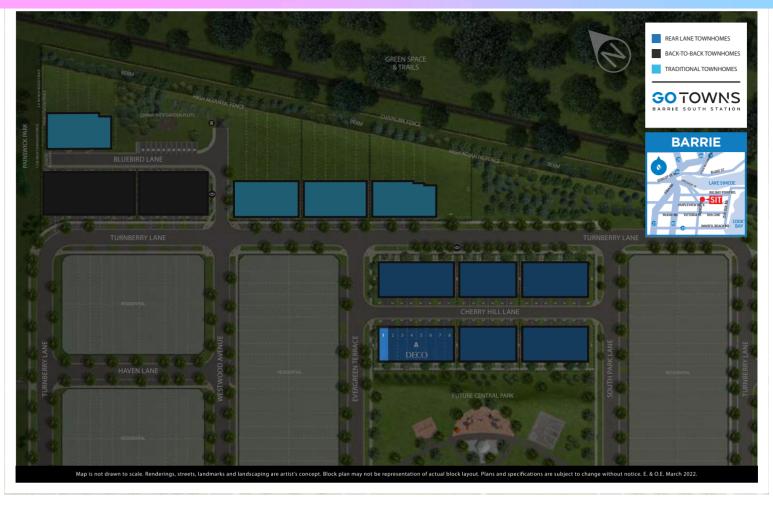

### LOT A-1 | BARRIE

### LT-5 End C2 2153 sqft

Ground Floor with 4th Bedroom and Additional Ensuite,
Granite Countertop in Kitchen, Air Conditioner,
Electric Car Charger Rough-in, and more!