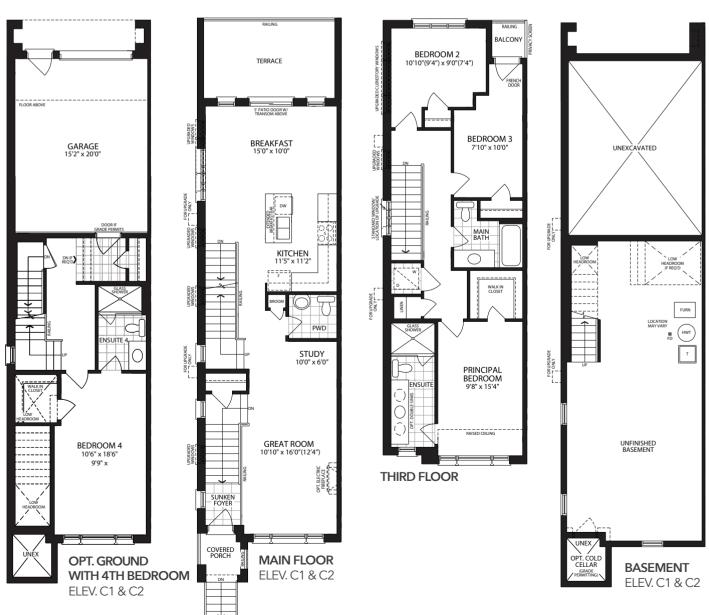

### LT-5 End C2 2153 sqft

Ground Floor with 4th Bedroom and Additional Ensuite,
Granite Countertop in Kitchen, Air Conditioner,
Electric Car Charger Rough-in, and more!